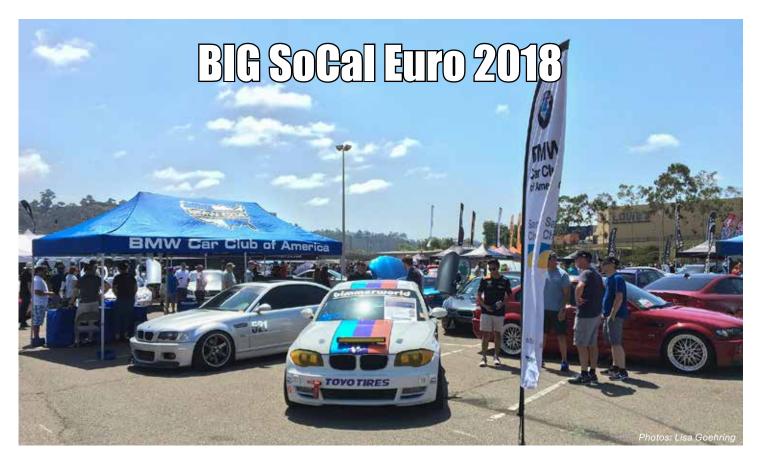

#### **BIG SOCAL EURO HAS BEEN DRAWING**

thousands of automotive fans together for a number of years, becoming one of the biggest gatherings on the west coast celebrating all manner of European Cars. Over the last few years, the San Diego BMW Chapter has been increasing our presence at the event, showing off some interesting member cars, and spreading the word to attendees about the BMW Car Club and it's benefits.

This year, we really went BIG! While we'd previously shared booth space with local dealerships or other partners, for 2018 we found ourselves going it alone, so we seized the opportunity to showcase more cars, lure in more spectators with custom promotional items, and raise our profile among the predominantly youthful attendees.

Our increased booth space featured nine cars, with eye-catching models ranging from E36 to F82, plus a couple of race cars, and a sleek i8.

Two large canopies anchored opposite ends of the space to greet people coming from all directions to our central location. We drew a steady flow of onlookers to our area throughout the day, enlightened quite a few to the benefits offered by BMW CCA, and even signed up some new members on the spot.

We couldn't have done this without the generous support of our volunteers who donated their time to help with setup, man the booths, give out information, display their cars, share their passion and recruit new members, provide equipment, and help pack up at the end of the day. Special thanks to Matthew Kogan for securing many of the display cars and arranging the space, and Grant Kluzak for wrangling much of the equipment. We had a great presence this year, and if you missed it, we hope to see you there next September!