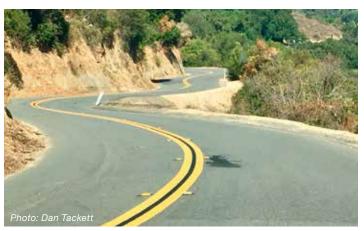

The weather was perfect (isn't it always in San Diego?) for driving along the beautiful twisty roads of Southern Riverside County. Huge thanks go to Dan Tackett, the architect of this route, for showing us some of the magic that the San Diego and Riverside areas have to offer. After a quick trek up the 15 freeway, we exited Gopher Canyon Road where the

canyon carving began. The route toward Hemet included every imaginable type of road, from long straights ending in 90 degree turns to continuous, fast sweepers to narrow tight and twisty roads covered by a canopy of trees. The public, unfamiliar roads we drive on our tours must always be driven more conservatively than an autocross or track, with a healthy margin for error or unexpected animal, car, or cyclist around the corner. A fun, safe experience is what we strive for on our tours.