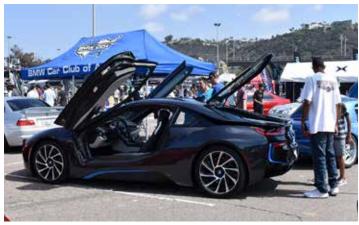

#### **BIG SOCAL EURO HAS BEEN DRAWING**

thousands of automotive fans together for a number of years, becoming one of the biggest gatherings on the west coast celebrating all manner of European Cars. Over the last few years, the San Diego BMW Chapter has been increasing our presence at the event, showing off some interesting member cars, and spreading the word to attendees about the BMW Car Club and it's benefits.

This year, we really went BIG! While we'd previously shared booth space with local dealerships or other partners, for 2018 we found ourselves going it alone, so we seized the opportunity to showcase more cars, lure in more spectators with custom promotional items, and raise our profile among the predominantly youthful attendees.

Our increased booth space featured nine cars, with eye-catching models ranging from E36 to F82, plus a couple of race cars, and a sleek i8.

Two large canopies anchored opposite ends of the space to greet people coming from all directions to our central location. We drew a steady flow of onlookers to our area throughout the day, enlightened quite a few to the benefits offered by BMW CCA, and even signed up some new members on the spot.

We couldn't have done this without the generous support of our volunteers who donated their time to help with setup, man the booths, give out information, display their cars, share their passion and recruit new members, provide equipment, and help pack up at the end of the day. Special thanks to Matthew Kogan for securing many of the display cars and arranging the space, and Grant Kluzak for wrangling much of the equipment. We had a great presence this year, and if you missed it, we hope to see you there next September!