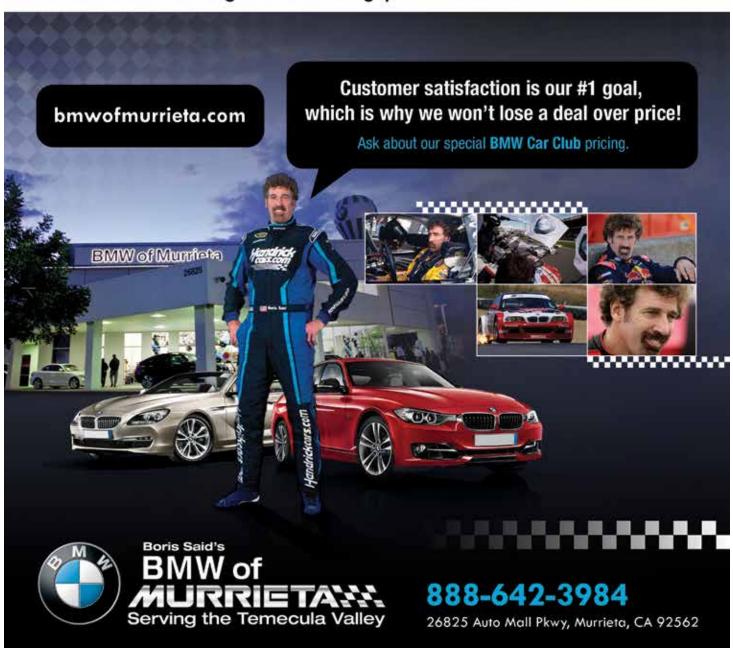

# Boris Said is the only American to ever win the Nurburgring 24-Hour Race... and

# HE DID IT IN A BMW!

The Ultimate Driving Machine

Now he has brought his driving passion to BMW of Murrieta