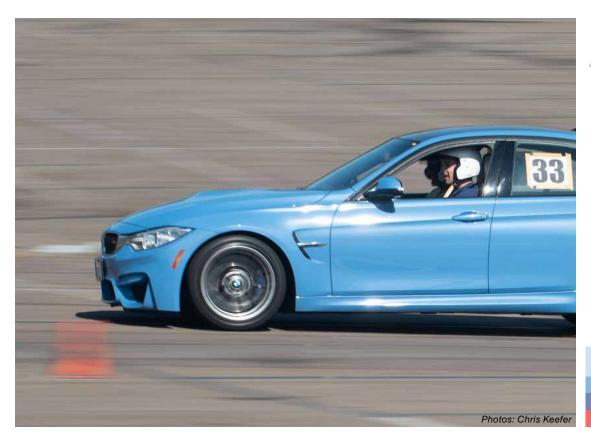

# **ULTIMATE Autocross**Saturday, December 15

Register NOW at sdbmwcca.motorsportreg.com

Join us for our final autocross of 2018! Come out to SDCCU Stadium's huge west lot to hang with friends, chew up some tires, and watch our instructor corps duke it out in our 6th Annual Instructor Runoff. And get your vote in for you fav instructor and staff volunteer. We'll be back on Standard Time and limited to 80 participants, so register early. You don't need a BMW to enjoy the fun; all marques are welcome at our autocrosses!

#### Important:

- Only Snell 2010 and 2015 helmets are allowed
- All cars MUST be under a 91 dB noise level and we'll be checking! Over 91 dB = no autocross.
- You must be a BMW CCA member to participate.
   Join online at www.bmwcca.org in advance. Bring your membership card or print your membership confirmation if you have not yet received your membership card.
- We usually fill all the spots prior to the event, so register online early. **\$10 extra to register onsite!**
- If you choose to register onsite, bring cash or check and arrive by 7:30 am.
- The entry fee of \$65 includes breakfast items, lunch and beverages. Additional lunches for guests can be purchased for \$8 at Registration.
- · We do not cancel for rain.

#### Schedule:

6:30 am - Gates Open

7:00 am – Registration and Tech Inspection Open

8:00 am – Tech Inspection Closes

(no inspection = no autocross)

8:20 am – Driver Meeting (mandatory)

9:00 am - Course Opens