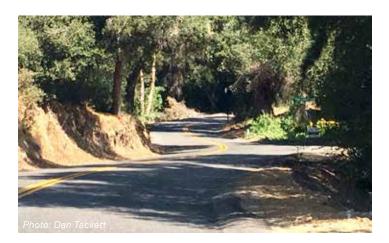

The weather was perfect (isn't it always in San Diego?) for driving along the beautiful twisty roads of Southern Riverside County. Huge thanks go to Dan Tackett, the architect of this route, for showing us some of the magic that the San Diego and Riverside areas have to offer. After a quick trek up the 15 freeway, we exited Gopher Canyon Road where the

canyon carving began. The route toward Hemet included every imaginable type of road, from long straights ending in 90 degree turns to continuous, fast sweepers to narrow tight and twisty roads covered by a canopy of trees. The public, unfamiliar roads we drive on our tours must always be driven more conservatively than an autocross or track, with a healthy margin for error or unexpected animal, car, or cyclist around the corner. A fun, safe experience is what we strive for on our tours.