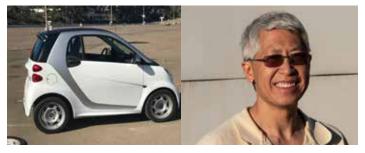

#### DURING THE LAST AUTOCROSS OF THE YEAR

Gold Class drivers (instructors) participate in a "Run-Off" against each other in the same car. A mystery car is brought to the event, and each Gold Class driver competes for the fastest lap in that car. This year featured a diminutive 2018

SmartE Electric car, quite unfamiliar to all participants! Drivers managed to drain the battery completely, and, as you can see, lap times were very close. Congratulations to **William Wong**, winner of the 2018 Gold Class Run-Off!