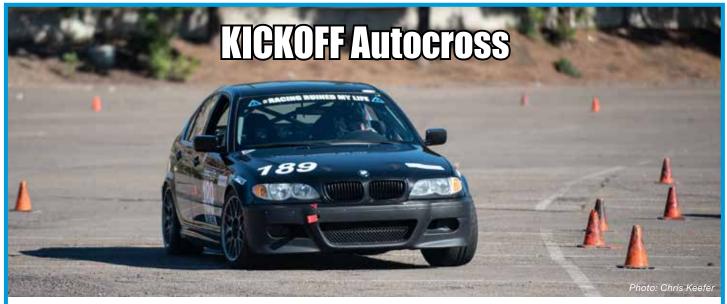

DATED MATERIAL

Join us on January 12 for our inaugural autocross of 2019! We have SDCCU's huge west lot reserved for hanging with friends, claiming trophies, and chewing up tires. As always, a delicious lunch is part of the package. All marques are welcome at our autocrosses!

### Saturday, January 12, 2019

Online Registration is now open

Register Online at sdbmwcca.motorsportreg.com

**Not a club member yet?** Don't miss out — Scan this QR code with your smart phone and join now!